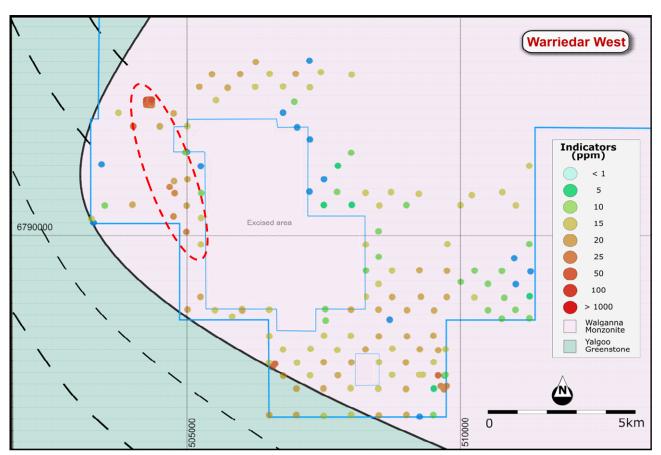

## War West

In February 2020, Li3 conducted a reconnaissance geochemical and geological mapping program at the company's Warriedar West Prospect. The program was undertaken by multiple teams with sample spacing for the initial work on a 500m offset grid pattern. Parts of the planned program were not completed due to logistical challenges associated with the outbreak of the COVID-19 and areas of deeper than expected transported cover.

During the quarter, in the areas completed, several multi-square-kilometer anomalous areas of gold and indicator elements such as Arsenic, Antimony and Tungsten are visible. These anomalies are considered to be reflective of Intrusive Related Gold (IRG) systems which show affinity for certain ratios of these elements. <sup>2</sup>

Figure 2: War West zone sampling with IRG indicator elements AsBiMoSbTeW (ppm)