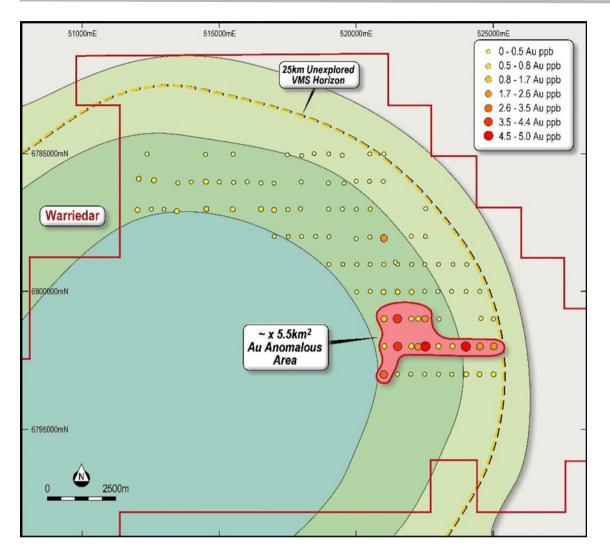

### Meleya

In January 2020, Li3 conducted an extensive 500m offset spaced geochemical sampling program. Early review of the data during the current quarter identified a number of multiple kilometer scale anomalous gold and base metal anomalies. <sup>1</sup>

Figure 1: Meleya zone sample points with gold anomaly