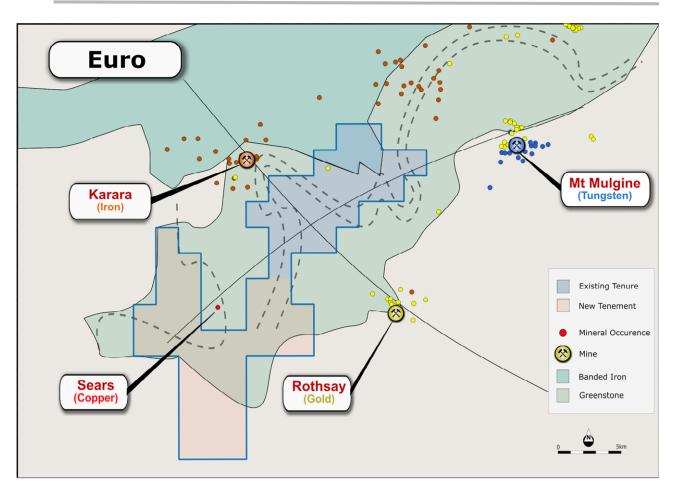

### Euro

The Euro Project comprises 4 pending tenements for a total of 176.5km<sup>2</sup> located in the same geological structures (folded greenstones) which host several major deposits including the Rothsay Gold Mine, Mount Mulgine Tungsten Project and the Karara Iron Mine.

Work completed during the quarter included data compilation and analysis.

Figure 3 - Euro Project Overview