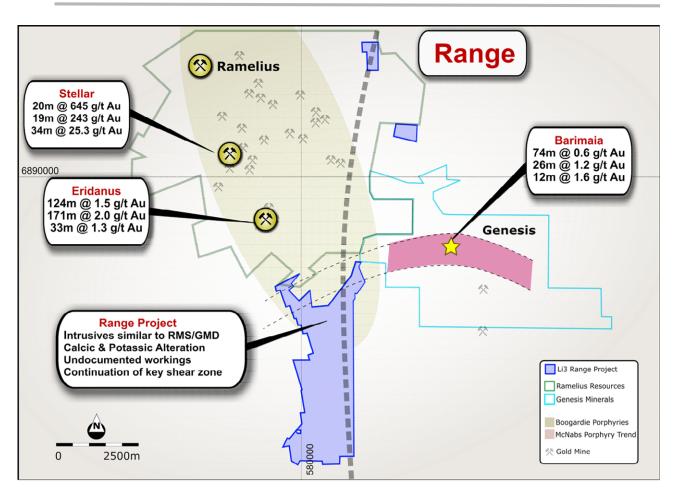

## Range

Located in the heart of the Mount Magnet mineral field and 5km along strike of the prolific +6Moz Mount Magnet Operations, the Range Project consists of 17 tenements for 20km<sup>2</sup>. Work completed during the quarter included continued data digitisation and analysis which will lead into drill planning in the next quarter.

Figure 4 - Range Project Overview